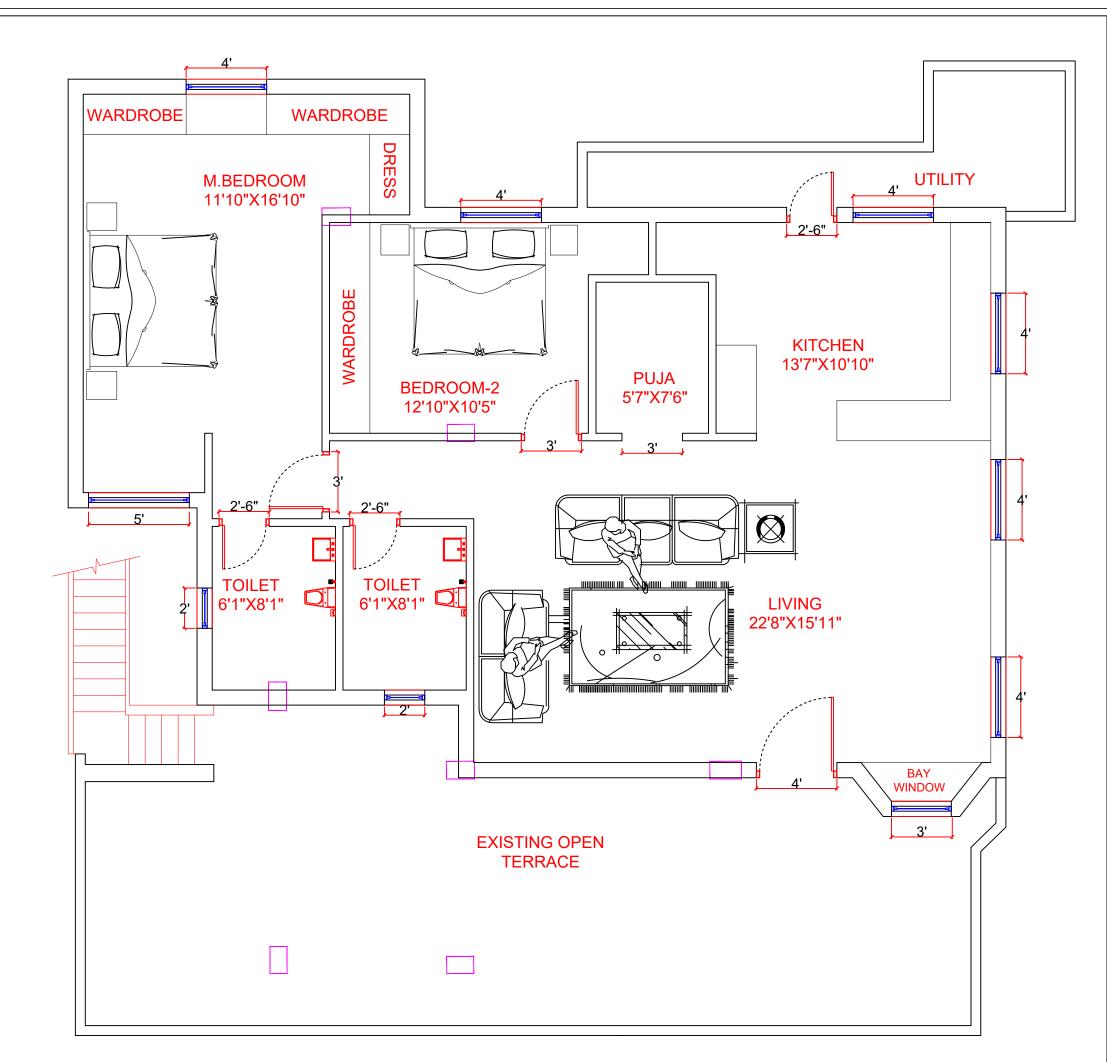

## AREA STATEMENT:

Proposed first floor : 1308.52 sq.ft Utility : 112.78 sq.ft Open Terrace : 579.29 sq.ft

|                                                                                                                         | NOTES: -All dimensions are in                      | Project       |              | Project No.                    | Drg. No.                        | Date       |
|-------------------------------------------------------------------------------------------------------------------------|----------------------------------------------------|---------------|--------------|--------------------------------|---------------------------------|------------|
| C:\Users\Win10\Downloads\LOGO.png                                                                                       | feet and inchesDrawings to be read & not measured. | Residence for | W            | CRN141748                      | ı                               | 25.07.2022 |
| Clayworks, 16/2 ,m 2nd Floor,<br>Sobha Alexander Plaza,<br>Commissariat Rd, Ashok Nagar,<br>Bengaluru, Karnataka 560025 | Details will supercede all drawings.               | KRISHNA       | S <b>→</b> ( | Drawing Title<br>First Floor F | rawing Title<br>irst Floor Plan |            |